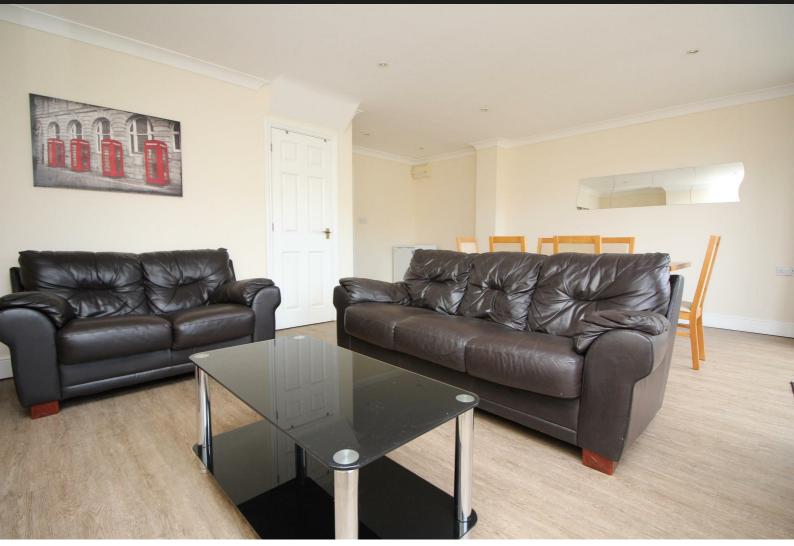

## £1,780 PCM

- STUDENT/SHARER ACCOMODATION 24-25
- HALF JULY/AUGUST
- MODERN FOUR DOUBLE BED STUDENT HOUSE
- Ideal for both UKC and CCCU students
- Large lounge / diner
- Modern kitchen - £400 deposit per room
- Bill packages are available through a third party company. Please contact us direct for a quote.
- Students require an England based guarantor or to pay in advance. Housing hand will be accepted too.