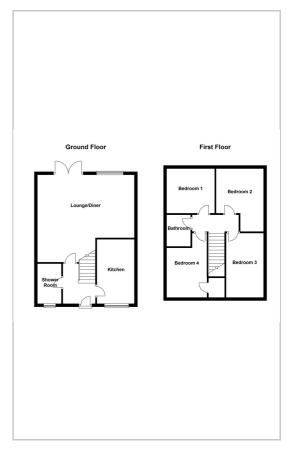

# 2 Elgar Bretts Gordon Road, Canterbury, CT1 3QU

## £1,780 PCM

- STUDENT/SHARER ACCOMODATION 24-25
- HALF JULY/AUGUST
- MODERN FOUR DOUBLE BED STUDENT HOUSE
- Ideal for both UKC and CCCU students
- Large lounge / diner
- Modern kitchen - £400 deposit per room
- Bill packages are available through a third party company. Please contact us direct for a quote.
- Students require an England based guarantor or to pay in advance. Housing hand will be accepted too.



🚔 4 📩 2 🕮 2 🗮

#### Area Map



#### Floor Plans



### Energy Efficiency Graph



These particulars, whilst believed to be accurate are set out as a general outline only for guidance and do not constitute any part of an offer or contract. Intending purchasers should not rely on them as statements of representation of fact, but must satisfy themselves by inspection or otherwise as to their accuracy. No person in this firms employment has the authority to make or give any representation or warranty in respect of the property.

57 Castle Street, Canterbury, Kent, CT1 2PY Tel: 01227 767200 Email: lettingssales@regal-estates.co.uk